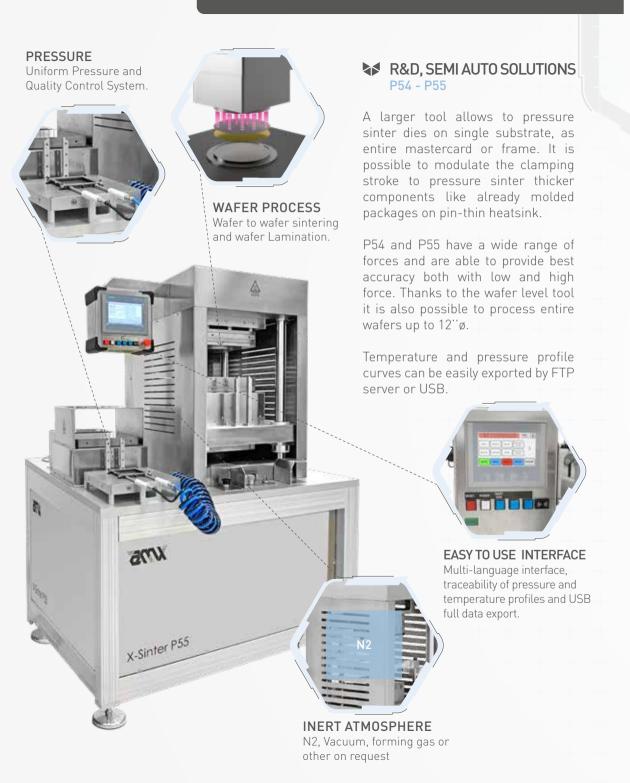

#### PRESSURE

Uniform Pressure and Quality Control System.

# P51

P50 SERIES DATASHEET

**MANUAL SOLUTIONS** 

P52

P53

P54

**SEMI AUTO SOLUTIONS** 

P55

| SINTERING AREA               | 75 x 75 mm                                                 | 110 x 110 mm                                               | 140 x 140 mm                                               | 200 x 200 mm                                               | 300 x 300 mm                                               |
|------------------------------|------------------------------------------------------------|------------------------------------------------------------|------------------------------------------------------------|------------------------------------------------------------|------------------------------------------------------------|
| MAX CLAMPING FORCE           | 16 kN                                                      | 39 kN                                                      | 62 kN                                                      | 100 kN                                                     | 100 or 300 kN                                              |
| MAX SINTERING PRESSURE       | 40 MPa                                                     |
| AMX FORCE SENSOR             | Available: Continous monitoring system for quality control |
| CONTROLLED ATMOSPHERE        | N2, Vacuum, Forming gas<br>other on request                |
| SINTERING TOOL               | Flat plate customizable with fixture                       |
| WAFER PROCESS                | + + +-+ + +                                                | +++++                                                      | +++++                                                      | - +                                                        | Wafer lamiantion and Wafer sintering                       |
| MAX TEMP. (BOTH SIDE)        | 350°C                                                      | 350°C                                                      | 350°C                                                      | 350°C                                                      | 350°C                                                      |
| PRE-HEATING AREA             | up to 250°C                                                |
| POST-COOLING AREA            | Natural cooling                                            | Natural cooling                                            | Natural cooling                                            | Cooling circuit                                            | Cooling circuit                                            |
| EXT. THERMOCOUPLE CONNECTION | up to 2                                                    | up to 2                                                    | up to 4                                                    | up to 4                                                    | up to 4                                                    |
| INTERFACE                    | AMX multilanguage easy interface                           | AMX multilanguage easy interface                           | AMX multilanguage easy interface                           | AMX multilanguage easy interface and USB data export       | AMX multilanguage easy interface and USB data export       |
| TRACEABILITY                 | + + + + + +                                                | +++++                                                      | <del></del>                                                | Database, DMC scanner available                            | Database, DMC scanner available                            |
| DIMENSIONS                   | W600 x D650 x H1200 mm                                     | W750 x D800 x H1400 mm                                     | W800 x D900 x H1400 mm                                     | W1000 x D1000 x H1750 mm                                   | W1300 x D1300 x H1750 mm                                   |
| WEIGHT                       | 150 Kg                                                     | 225 Kg                                                     | 450 Kg                                                     | 1290 Kg                                                    | 1590 Kg                                                    |