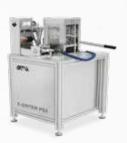

### R&D, MANUAL SOLUTIONS

P51 - P52 - P53

X Sinter P50 Series is a complete range of manual sintering presses suitable for R&D, prototyping and quality inspections.

Designed for Lab and clean room environment, it is the perfect solution for the first approach to the silver or copper sintering process.

X Sinter P50 Series is a completely manual press available in different configurations and able to reach the same sintering pressure and temperature of the inline one.

Key advantages are: high accuracy and reliability.

It is really flexible and has lot of possible options in order to adapt to the specific customer's needs.

INERT ATMOSPHERE N2, Vacuum, forming gas or

other on request

#### MANUAL SOLUTION

Easy to use for low volume production, trials and R&D operations