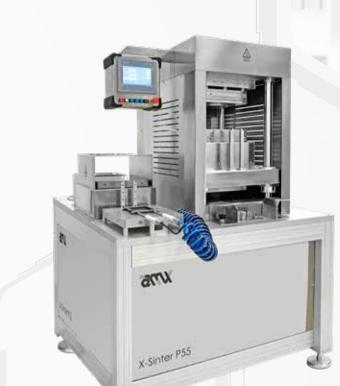

# P51

P50 SERIES DATASHEET

**MANUAL SOLUTIONS** 

P52

P53

P54

**SEMI AUTO SOLUTIONS** 

P55

| SINTERING AREA               | 75 x 75 mm                                                 | 110 x 110 mm                                               | 140 x 140 mm                                               | 200 x 200 mm                                               | 300 x 300 mm                                               |
|------------------------------|------------------------------------------------------------|------------------------------------------------------------|------------------------------------------------------------|------------------------------------------------------------|------------------------------------------------------------|
| MAX CLAMPING FORCE           | 16 kN                                                      | 39 kN                                                      | 62 kN                                                      | 100 kN                                                     | 100 or 300 kN                                              |
| MAX SINTERING PRESSURE       | 40 MPa                                                     |
| AMX FORCE SENSOR             | Available: Continous monitoring system for quality control |
| CONTROLLED ATMOSPHERE        | N2, Vacuum, Forming gas<br>other on request                |
| SINTERING TOOL               | Flat plate customizable with fixture                       |
| WAFER PROCESS                | + + +-+ + +                                                | +++++                                                      | +++++                                                      | - +                                                        | Wafer lamiantion and Wafer sintering                       |
| MAX TEMP. (BOTH SIDE)        | 350°C                                                      | 350°C                                                      | 350°C                                                      | 350°C                                                      | 350°C                                                      |
| PRE-HEATING AREA             | up to 250°C                                                |
| POST-COOLING AREA            | Natural cooling                                            | Natural cooling                                            | Natural cooling                                            | Cooling circuit                                            | Cooling circuit                                            |
| EXT. THERMOCOUPLE CONNECTION | up to 2                                                    | up to 2                                                    | up to 4                                                    | up to 4                                                    | up to 4                                                    |
| INTERFACE                    | AMX multilanguage easy interface                           | AMX multilanguage easy interface                           | AMX multilanguage easy interface                           | AMX multilanguage easy interface and USB data export       | AMX multilanguage easy interface and USB data export       |
| TRACEABILITY                 | + + + + + +                                                | +++++                                                      | <del></del>                                                | Database, DMC scanner available                            | Database, DMC scanner available                            |
| DIMENSIONS                   | W600 x D650 x H1200 mm                                     | W750 x D800 x H1400 mm                                     | W800 x D900 x H1400 mm                                     | W1000 x D1000 x H1750 mm                                   | W1300 x D1300 x H1750 mm                                   |
| WEIGHT                       | 150 Kg                                                     | 225 Kg                                                     | 450 Kg                                                     | 1290 Kg                                                    | 1590 Kg                                                    |