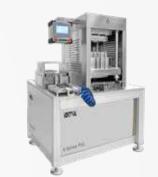

### R&D, MANUAL SOLUTIONS

P51 - P52 - P53

X Sinter P50 Series is a complete range of manual sintering presses suitable for R&D, prototyping and quality inspections.

Designed for Lab and clean room environment, it is the perfect solution for the first approach to the silver or copper sintering process.

X Sinter P50 Series is a completely manual press available in different configurations and able to reach the same sintering pressure and temperature of the inline one.

Key advantages are: high accuracy and reliability.

It is really flexible and has lot of possible options in order to adapt to the specific customer's needs.

INERT ATMOSPHERE N2, Vacuum, forming gas or

other on request

#### MANUAL SOLUTION

Easy to use for low volume production, trials and R&D operations