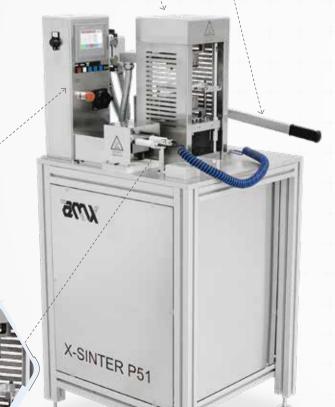

### R&D, MANUAL SOLUTIONS

P51 - P52 - P53

X Sinter P50 Series is a complete range of manual sintering presses suitable for R&D, prototyping and quality inspections.

Designed for Lab and clean room environment, it is the perfect solution for the first approach to the silver or copper sintering process.

X Sinter P50 Series is a completely manual press available in different configurations and able to reach the same sintering pressure and temperature of the inline one.

Key advantages are: high accuracy and reliability.

It is really flexible and has lot of possible options in order to adapt to the specific customer's needs.

INERT ATMOSPHERE N2, Vacuum, forming gas or

other on request

#### MANUAL SOLUTION

Easy to use for low volume production, trials and R&D operations

#### PRESSURE

Uniform Pressure and Quality Control System.