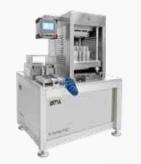

### R&D, MANUAL SOLUTIONS

P51 - P52 - P53

X Sinter P50 Series is a complete range of manual sintering presses suitable for R&D, prototyping and quality inspections.

Designed for Lab and clean room environment, it is the perfect solution for the first approach to the silver or copper sintering process.

X Sinter P50 Series is a completely manual press available in different configurations and able to reach the same sintering pressure and temperature of the inline one.

Key advantages are: high accuracy and reliability.

It is really flexible and has lot of possible options in order to adapt to the specific customer's needs.

INERT ATMOSPHERE N2, Vacuum, forming gas or

other on request

#### MANUAL SOLUTION

Easy to use for low volume production, trials and R&D operations