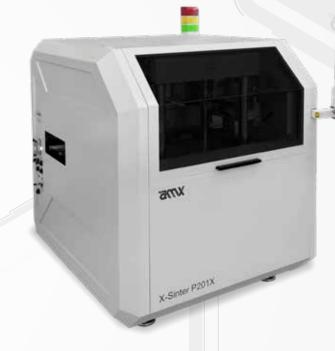

## P200X SERIES DATASHEET

## **▶** FULL INLINE SOLUTION

P200X Series is a worldwide patented concept for sintering press which greatly reduces maintenance and production stops.

Based on AMX In-Line modular station, it guarantees flexibility. perfect repeatibility, high accuracy and high production rate.

## P200X - FULL IN LINE SOLUTION

The station executes the cycle in automatic mode, protective film is placed automatically by reels, the carrier or card are loaded into the sintering tool by axle. Unit can work with single AMB, DBC etc., cards, or customized/customer tray