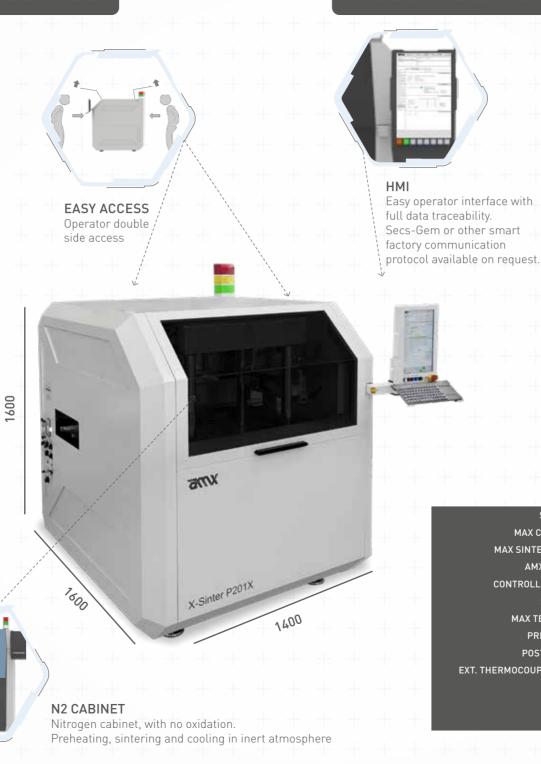

SINTERING AREA MAX CLAMPING FORCE MAX SINTERING PRESSURE AMX FORCE SENSOR CONTROLLED ATMOSPHERE SINTERING TOOL MAX TEMP. (BOTH SIDE) PRE-HEATING AREA POST-COOLING AREA **EXT. THERMOCOUPLE CONNECTION** TRACEABILITY DIMENSIONS WEIGHT

350 x 270 mm and on request Up to 980 kN

Up to 40 MPa

Available: Continous monitoring system for quality control

Full cabinet N2, Vacuum, Forming gas and other on request

Micro-Punch sintering tool [AMX Patented]

350°C

0 ÷ 250°C

Internal cooling system

Available

AMX vision system, DMC scanner and Database

W1400 x D1600 x H1600 mm

4500 Kg