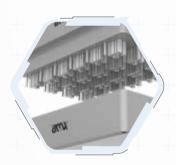

### PATENTED MICRO-PUNCH SYSTEM

AMX micro-punch system enables to press each die independently, quaranteeing uniform pressure and managing different dies heights and substrate configurations. Recommended choice for advance package sintering, Si, SiC, Clips, Sensors.