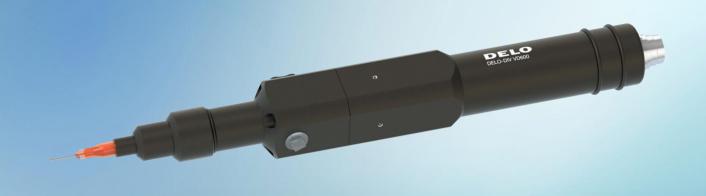

## DELO-DIV VD600

## High-precision application, coordinated turnkey solution

DELO-DIV VD600 is the larger model from DELO's new range of volume dispensers. Thanks to the endless-piston principle, it provides exceptional dispensing precision, regardless of the medium's viscosity. With a volume flow of 1.4 to 16.0 ml/min, DELO-DIV VD600 shows its strength best when larger volumes are required.

## **Technical data**

| Dimensions             | ø 40 mm × 274 mm       |
|------------------------|------------------------|
| Media viscosity        | Aqueous to pasty       |
| Volume flow            | 1.4 – 16.0 ml/min      |
| Min. dispensing volume | 0.015 ml               |
| Dispensing precision   | ± 1 %                  |
| Material input         | G 1/4"<br>DIN/ISO 228  |
| Material output        | Luer-Lock (patented)   |
| Repeatability          | > 99 %                 |
| Weight                 | 650 g                  |
| Product compatibility  | DELO-DIV pilot 1T / 1i |