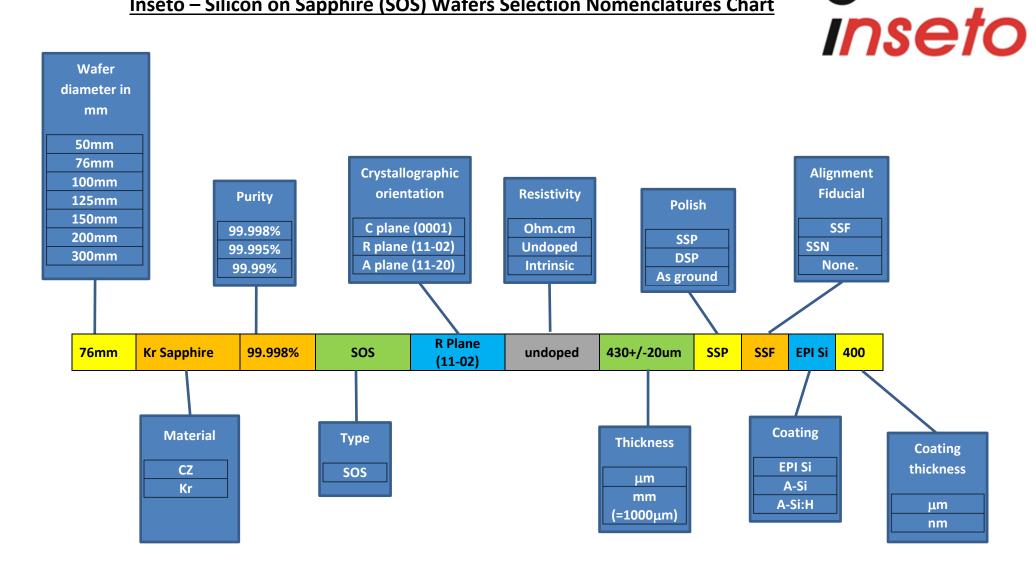

The wafer in the example is a 76mm dia SOS, R plane (11-02) Kr grown, PRIME grade Sapphire wafer, with Purity of 99.998%, thickness is 430+/-20 um. It has an EPI Si layer of thickness 0.4 um (400 nm) which is undoped on the front and is single side polished with SEMI std flat.