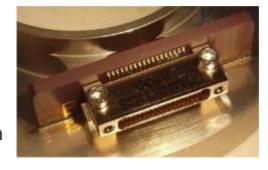

Ø 71 mm

74 i/o 's

Nano D Connector => pitch : 0.635mm

Different type of connectors could be brazed or assembled to ceramic

LGA for connector