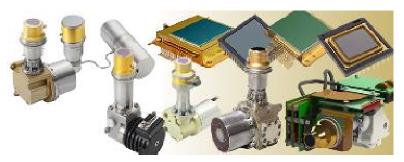

#### **TEC & Getter**

- Special Assemblies
- TEC Integration
- Brazing of Copper Pumping Tube
- Electrical Welding of Getters &
  Shields
- Assembly of Substrates

## **VARIOUS FORM FACTORS**

- Lead frame brazed onto pins
- ⇒ horizontal I/O's

- Connectors SMT or Edge Mount.
- Pitch 2.54mm, 2.00mm, 1.27mm,1.00mm
- Connector "Nano D" Pitch 0.635mm

- Pins for getter welding brazed on the inner diameter of the ceramic ring
- Conductive lines allowing a current of 7A to pass