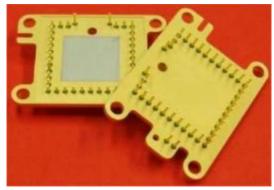

### **CERAMIC PACKAGE**

- Hermetic package with ceramic base
- Pins for I/O's
- Possibility to integrate elements allowing a pinch-off tube assembly
- Conductive lines allowing a current of 7A
- Integration of getter shielding, TEC, Substrates
- HF lines
- Brazing of metal frame