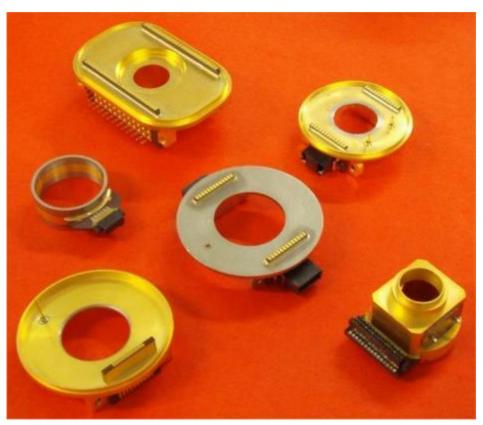

## **VARIOUS FORM FACTORS**

- Lead frame brazed onto pins
- ⇒ horizontal I/O's

- Connectors SMT or Edge Mount.
- Pitch 2.54mm, 2.00mm, 1.27mm,1.00mm
- Connector "Nano D" Pitch 0.635mm

- Pins for getter welding brazed on the inner diameter of the ceramic ring
- Conductive lines allowing a current of 7A to pass

### **CERAMIC PACKAGE**

- Hermetic package with ceramic base
- Pins for I/O's
- Possibility to integrate elements allowing a pinch-off tube assembly
- Conductive lines allowing a current of 7A
- Integration of getter shielding, TEC, Substrates
- HF lines
- Brazing of metal frame