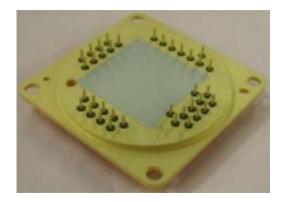

### **CERAMIC PACKAGE**

- Hermetic package with ceramic base
- Pins for I/O's
- Possibility to integrate elements allowing a pinch-off tube assembly
- Conductive lines allowing a current of 7A
- Integration of getter shielding, TEC, Substrates
- HF lines
- Brazing of metal frame