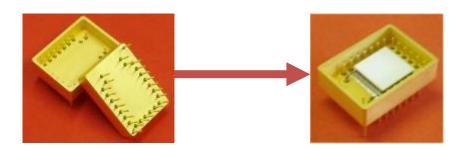

### **CERAMIC PACKAGE**

- Hermetic package with ceramic base
- Pins for I/O's
- Possibility to integrate elements allowing a pinch-off tube assembly
- Conductive lines allowing a current of 7A
- Integration of getter shielding, TEC, Substrates
- HF lines
- Brazing of metal frame