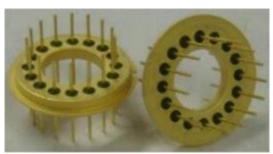

## **UNCOOLED IR: GLASS TO METAL SEAL**

- GTMS hermetic packages
- Sealing of different diameters pins depending on the current requirement
- Non-Au plated areas allow customers to braze additional components
- Window assembly : germanium or silicium

#### **Electrical interface:**

- The ceramic ring could be replaced by a ceramic insert
- Horizontal or vertical brazing
- Electrical I/O's by pins or connectors
- This type of product allows use of a single metal structure and dissociate mechanical and electrical function
- SMT or edge mount connector
- Connector pitch: 2.50mm, 2.00 mm, 1.27 mm1.00 mm, 0.635 mm