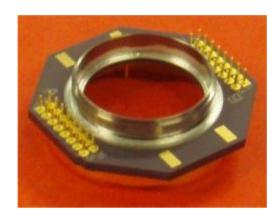

## **UNCOOLED IR: GLASS TO METAL SEAL**

- GTMS hermetic packages
- Sealing of different diameters pins depending on the current requirement
- Non-Au plated areas allow customers to braze additional components
- Window assembly : germanium or silicium

#### **Electrical interface:**

- The ceramic ring could be replaced by a ceramic insert
- Horizontal or vertical brazing
- Electrical I/O's by pins or connectors
- This type of product allows use of a single metal structure and dissociate mechanical and electrical function
- SMT or edge mount connector
- Connector pitch: 2.50mm, 2.00 mm, 1.27 mm1.00 mm, 0.635 mm

Ø 71 mm

74 i/o 's

Nano D Connector => pitch : 0.635mm

Different type of connectors could be brazed or assembled to ceramic

LGA for connector

### **CERAMIC PACKAGE**

- Hermetic package with ceramic base
- Pins for I/O's
- Possibility to integrate elements allowing a pinch-off tube assembly
- Conductive lines allowing a current of 7A
- Integration of getter shielding, TEC, Substrates
- HF lines
- Brazing of metal frame