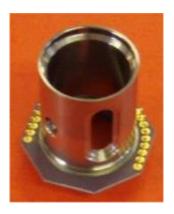

## **UNCOOLED IR: GLASS TO METAL SEAL**

- GTMS hermetic packages
- Sealing of different diameters pins depending on the current requirement
- Non-Au plated areas allow customers to braze additional components
- Window assembly : germanium or silicium

### **CERAMIC PACKAGE**

- Hermetic package with ceramic base
- Pins for I/O's
- Possibility to integrate elements allowing a pinch-off tube assembly
- Conductive lines allowing a current of 7A
- Integration of getter shielding, TEC, Substrates
- HF lines
- Brazing of metal frame