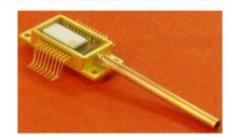

## **VARIOUS FORM FACTORS**

- Lead frame brazed onto pins
- ⇒ horizontal I/O's

- Connectors SMT or Edge Mount.
- Pitch 2.54mm, 2.00mm, 1.27mm,1.00mm
- Connector "Nano D" Pitch 0.635mm

- Pins for getter welding brazed on the inner diameter of the ceramic ring
- Conductive lines allowing a current of 7A to pass