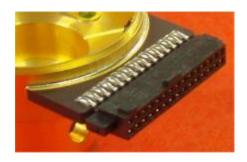

#### **Electrical interface:**

- The ceramic ring could be replaced by a ceramic insert
- Horizontal or vertical brazing
- Electrical I/O's by pins or connectors
- This type of product allows use of a single metal structure and dissociate mechanical and electrical function
- SMT or edge mount connector
- Connector pitch: 2.50mm, 2.00 mm, 1.27 mm1.00 mm, 0.635 mm

Ø 71 mm

74 i/o 's

Nano D Connector => pitch : 0.635mm

Different type of connectors could be brazed or assembled to ceramic

LGA for connector