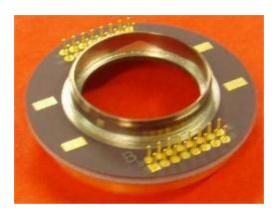

#### **Electrical interface:**

- The ceramic ring could be replaced by a ceramic insert
- Horizontal or vertical brazing
- Electrical I/O's by pins or connectors
- This type of product allows use of a single metal structure and dissociate mechanical and electrical function
- SMT or edge mount connector
- Connector pitch: 2.50mm, 2.00 mm, 1.27 mm1.00 mm, 0.635 mm

Ø 71 mm

74 i/o 's

Nano D Connector => pitch : 0.635mm

Different type of connectors could be brazed or assembled to ceramic

LGA for connector

### **CERAMIC PACKAGE**

- Hermetic package with ceramic base
- Pins for I/O's
- Possibility to integrate elements allowing a pinch-off tube assembly
- Conductive lines allowing a current of 7A
- Integration of getter shielding, TEC, Substrates
- HF lines
- Brazing of metal frame