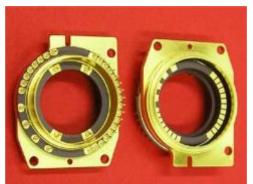

## **VARIOUS FORM FACTORS**

- Lead frame brazed onto pins
- ⇒ horizontal I/O's

- Connectors SMT or Edge Mount.
- Pitch 2.54mm, 2.00mm, 1.27mm,1.00mm
- Connector "Nano D" Pitch 0.635mm

- Pins for getter welding brazed on the inner diameter of the ceramic ring
- Conductive lines allowing a current of 7A to pass