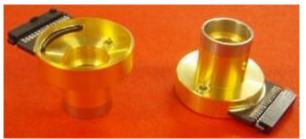

#### **TEC & Getter**

- Special Assemblies
- TEC Integration
- Brazing of Copper Pumping Tube
- Electrical Welding of Getters &
  Shields
- Assembly of Substrates

### **CERAMIC PACKAGE**

- Hermetic package with ceramic base
- Pins for I/O's
- Possibility to integrate elements allowing a pinch-off tube assembly
- Conductive lines allowing a current of 7A
- Integration of getter shielding, TEC, Substrates
- HF lines
- Brazing of metal frame