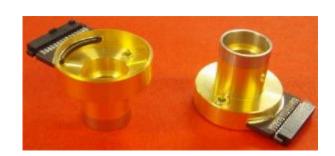

#### **TEC & Getter**

- Special Assemblies
- TEC Integration
- Brazing of Copper Pumping Tube
- Electrical Welding of Getters &
  Shields
- Assembly of Substrates