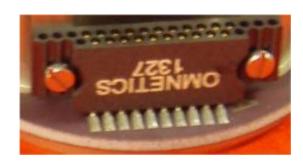

## **VARIOUS FORM FACTORS**

- Lead frame brazed onto pins
- ⇒ horizontal I/O's

- Connectors SMT or Edge Mount.
- Pitch 2.54mm, 2.00mm, 1.27mm,1.00mm
- Connector "Nano D" Pitch 0.635mm

- Pins for getter welding brazed on the inner diameter of the ceramic ring
- Conductive lines allowing a current of 7A to pass