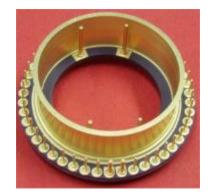

## **VARIOUS FORM FACTORS**

- Lead frame brazed onto pins
- ⇒ horizontal I/O's

- Connectors SMT or Edge Mount.
- Pitch 2.54mm, 2.00mm, 1.27mm,1.00mm
- Connector "Nano D" Pitch 0.635mm

- Pins for getter welding brazed on the inner diameter of the ceramic ring
- Conductive lines allowing a current of 7A to pass