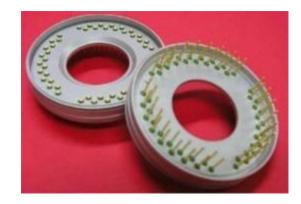

## **VARIOUS FORM FACTORS**

- Lead frame brazed onto pins
- ⇒ horizontal I/O's

- Connectors SMT or Edge Mount.
- Pitch 2.54mm, 2.00mm, 1.27mm,1.00mm
- Connector "Nano D" Pitch 0.635mm

- Pins for getter welding brazed on the inner diameter of the ceramic ring
- Conductive lines allowing a current of 7A to pass