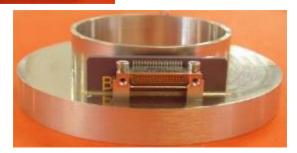

#### **Electrical interface:**

- The ceramic ring could be replaced by a ceramic insert
- Horizontal or vertical brazing
- Electrical I/O's by pins or connectors
- This type of product allows use of a single metal structure and dissociate mechanical and electrical function
- SMT or edge mount connector
- Connector pitch: 2.50mm, 2.00 mm, 1.27 mm1.00 mm, 0.635 mm

Ø 71 mm

74 i/o 's

Nano D Connector => pitch : 0.635mm

Different type of connectors could be brazed or assembled to ceramic

LGA for connector