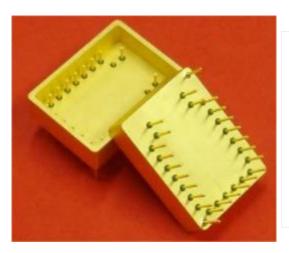

## **UNCOOLED IR: GLASS TO METAL SEAL**

- GTMS hermetic packages
- Sealing of different diameters pins depending on the current requirement
- Non-Au plated areas allow customers to braze additional components
- Window assembly : germanium or silicium

#### **Electrical interface:**

- The ceramic ring could be replaced by a ceramic insert
- Horizontal or vertical brazing
- Electrical I/O's by pins or connectors
- This type of product allows use of a single metal structure and dissociate mechanical and electrical function
- SMT or edge mount connector
- Connector pitch: 2.50mm, 2.00 mm, 1.27 mm1.00 mm, 0.635 mm