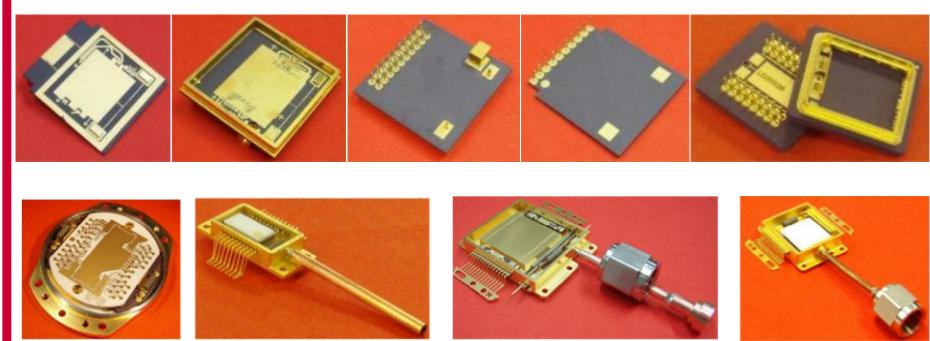

### **CERAMIC PACKAGE**

- Hermetic package with ceramic base
- Pins for I/O's
- Possibility to integrate elements allowing a pinch-off tube assembly
- Conductive lines allowing a current of 7A
- Integration of getter shielding, TEC, Substrates
- HF lines
- Brazing of metal frame