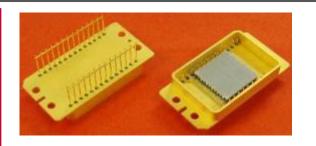

### **CERAMIC PACKAGE**

- Hermetic package with ceramic base
- Pins for I/O's
- Possibility to integrate elements allowing a pinch-off tube assembly
- Conductive lines allowing a current of 7A
- Integration of getter shielding, TEC, Substrates
- HF lines
- Brazing of metal frame