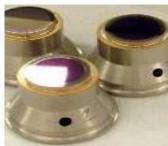

## **UNCOOLED IR: GLASS TO METAL SEAL**

- GTMS hermetic packages
- Sealing of different diameters pins depending on the current requirement
- Non-Au plated areas allow customers to braze additional components
- Window assembly : germanium or silicium