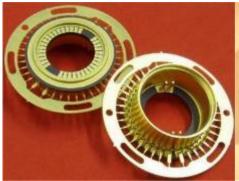

## **VARIOUS FORM FACTORS**

- Lead frame brazed onto pins
- ⇒ horizontal I/O's

- Connectors SMT or Edge Mount.
- Pitch 2.54mm, 2.00mm, 1.27mm,1.00mm
- Connector "Nano D" Pitch 0.635mm

- Pins for getter welding brazed on the inner diameter of the ceramic ring
- Conductive lines allowing a current of 7A to pass