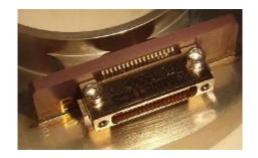

#### **Electrical interface:**

- The ceramic ring could be replaced by a ceramic insert
- Horizontal or vertical brazing
- Electrical I/O's by pins or connectors
- This type of product allows use of a single metal structure and dissociate mechanical and electrical function
- SMT or edge mount connector
- Connector pitch: 2.50mm, 2.00 mm, 1.27 mm1.00 mm, 0.635 mm

## **VARIOUS FORM FACTORS**

- Lead frame brazed onto pins
- ⇒ horizontal I/O's

- Connectors SMT or Edge Mount.
- Pitch 2.54mm, 2.00mm, 1.27mm,1.00mm
- Connector "Nano D" Pitch 0.635mm

- Pins for getter welding brazed on the inner diameter of the ceramic ring
- Conductive lines allowing a current of 7A to pass