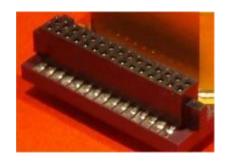

#### **Electrical interface:**

- The ceramic ring could be replaced by a ceramic insert
- Horizontal or vertical brazing
- Electrical I/O's by pins or connectors
- This type of product allows use of a single metal structure and dissociate mechanical and electrical function
- SMT or edge mount connector
- Connector pitch: 2.50mm, 2.00 mm, 1.27 mm1.00 mm, 0.635 mm

## **VARIOUS FORM FACTORS**

- Lead frame brazed onto pins
- ⇒ horizontal I/O's

- Connectors SMT or Edge Mount.
- Pitch 2.54mm, 2.00mm, 1.27mm,1.00mm
- Connector "Nano D" Pitch 0.635mm

- Pins for getter welding brazed on the inner diameter of the ceramic ring
- Conductive lines allowing a current of 7A to pass