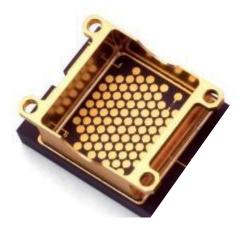

### **CERAMIC PACKAGE**

- Hermetic package with ceramic base
- Pins for I/O's
- Possibility to integrate elements allowing a pinch-off tube assembly
- Conductive lines allowing a current of 7A
- Integration of getter shielding, TEC, Substrates
- HF lines
- Brazing of metal frame