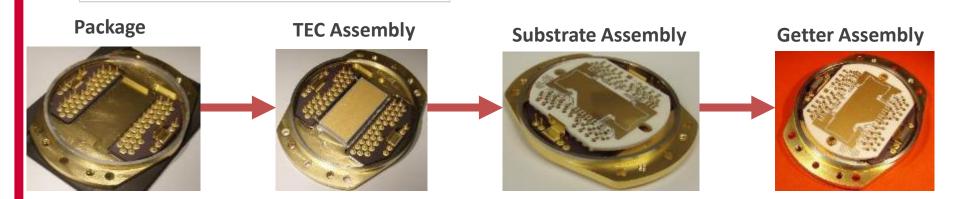

#### **TEC & Getter**

- Special Assemblies
- TEC Integration
- Brazing of Copper Pumping Tube
- Electrical Welding of Getters &
  Shields
- Assembly of Substrates