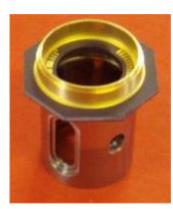

## **UNCOOLED IR: GLASS TO METAL SEAL**

- GTMS hermetic packages
- Sealing of different diameters pins depending on the current requirement
- Non-Au plated areas allow customers to braze additional components
- Window assembly : germanium or silicium

#### **Electrical interface:**

- The ceramic ring could be replaced by a ceramic insert
- Horizontal or vertical brazing
- Electrical I/O's by pins or connectors
- This type of product allows use of a single metal structure and dissociate mechanical and electrical function
- SMT or edge mount connector
- Connector pitch: 2.50mm, 2.00 mm, 1.27 mm1.00 mm, 0.635 mm