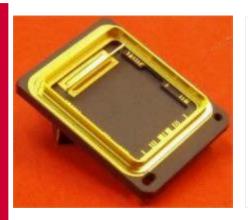

### **CERAMIC PACKAGE**

- Hermetic package with ceramic base
- Pins for I/O's
- Possibility to integrate elements allowing a pinch-off tube assembly
- Conductive lines allowing a current of 7A
- Integration of getter shielding, TEC, Substrates
- HF lines
- Brazing of metal frame