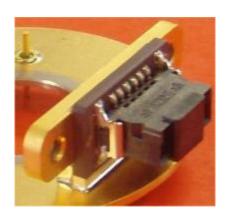

#### **Electrical interface:**

- The ceramic ring could be replaced by a ceramic insert
- Horizontal or vertical brazing
- Electrical I/O's by pins or connectors
- This type of product allows use of a single metal structure and dissociate mechanical and electrical function
- SMT or edge mount connector
- Connector pitch: 2.50mm, 2.00 mm, 1.27 mm1.00 mm, 0.635 mm

## **VARIOUS FORM FACTORS**

- Lead frame brazed onto pins
- ⇒ horizontal I/O's

- Connectors SMT or Edge Mount.
- Pitch 2.54mm, 2.00mm, 1.27mm,1.00mm
- Connector "Nano D" Pitch 0.635mm

- Pins for getter welding brazed on the inner diameter of the ceramic ring
- Conductive lines allowing a current of 7A to pass