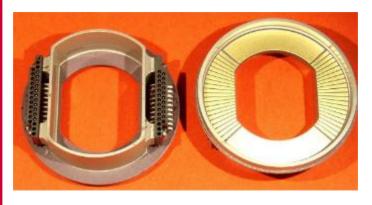

## **UNCOOLED IR: GLASS TO METAL SEAL**

- GTMS hermetic packages
- Sealing of different diameters pins depending on the current requirement
- Non-Au plated areas allow customers to braze additional components
- Window assembly : germanium or silicium

#### **Electrical interface:**

- The ceramic ring could be replaced by a ceramic insert
- Horizontal or vertical brazing
- Electrical I/O's by pins or connectors
- This type of product allows use of a single metal structure and dissociate mechanical and electrical function
- SMT or edge mount connector
- Connector pitch: 2.50mm, 2.00 mm, 1.27 mm1.00 mm, 0.635 mm

Ø 71 mm

74 i/o 's

Nano D Connector => pitch : 0.635mm

Different type of connectors could be brazed or assembled to ceramic

LGA for connector