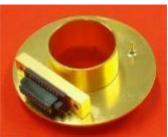

Ø 71 mm

74 i/o 's

Nano D Connector => pitch : 0.635mm

Different type of connectors could be brazed or assembled to ceramic

LGA for connector