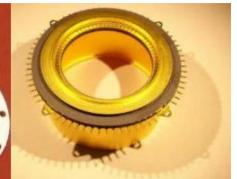

## **UNCOOLED IR: GLASS TO METAL SEAL**

- GTMS hermetic packages
- Sealing of different diameters pins depending on the current requirement
- Non-Au plated areas allow customers to braze additional components
- Window assembly : germanium or silicium

### **CERAMIC PACKAGE**

- Hermetic package with ceramic base
- Pins for I/O's
- Possibility to integrate elements allowing a pinch-off tube assembly
- Conductive lines allowing a current of 7A
- Integration of getter shielding, TEC, Substrates
- HF lines
- Brazing of metal frame