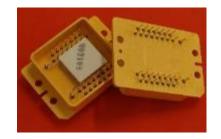

### **CERAMIC PACKAGE**

- Hermetic package with ceramic base
- Pins for I/O's
- Possibility to integrate elements allowing a pinch-off tube assembly
- Conductive lines allowing a current of 7A
- Integration of getter shielding, TEC, Substrates
- HF lines
- Brazing of metal frame