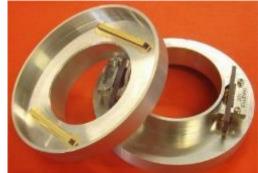

#### **Electrical interface:**

- The ceramic ring could be replaced by a ceramic insert
- Horizontal or vertical brazing
- Electrical I/O's by pins or connectors
- This type of product allows use of a single metal structure and dissociate mechanical and electrical function
- SMT or edge mount connector
- Connector pitch: 2.50mm, 2.00 mm, 1.27 mm1.00 mm, 0.635 mm

Ø 71 mm

74 i/o 's

Nano D Connector => pitch : 0.635mm

Different type of connectors could be brazed or assembled to ceramic

LGA for connector