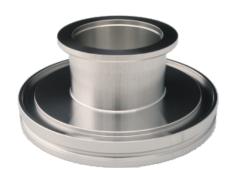

# Adaptor Flange ISO-K / ISO-KF - Aluminum

INFICON ISO-K quality fittings are manufactured according to ISO 1609, DIN 28404 and Pneurop 6606. Our quality large diameter fittings are the standard vacuum components for all vacuum and high vacuum lines. The high quality INFICON fittings are designed and tested for leak rates less than 1 x 10-9 mbar l/s.

#### **BENEFITS**

- Competitively priced
- World wide logistics
- Design and measures follow strictly international respected standards
- Surface finish, welds, material specifications and cleanliness meet or exceed high vacuum specifications
- 2011/65/EU RoHS compliant