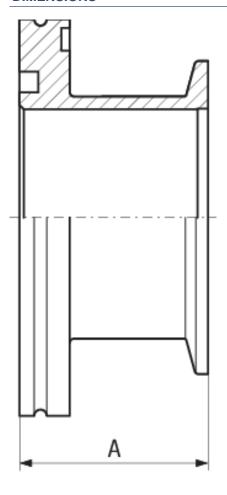

#### **SPECIFICATIONS**

| Туре        | DN 40 ISO-KF / DN 63 ISO-K DN 50 ISO-KF / DN 63 ISO-K |                 |  |
|-------------|-------------------------------------------------------|-----------------|--|
| Dimension A | 40                                                    | 45              |  |
| Material    | Aluminum 6082/-                                       | Aluminum 6082/- |  |

### **DIMENSIONS**